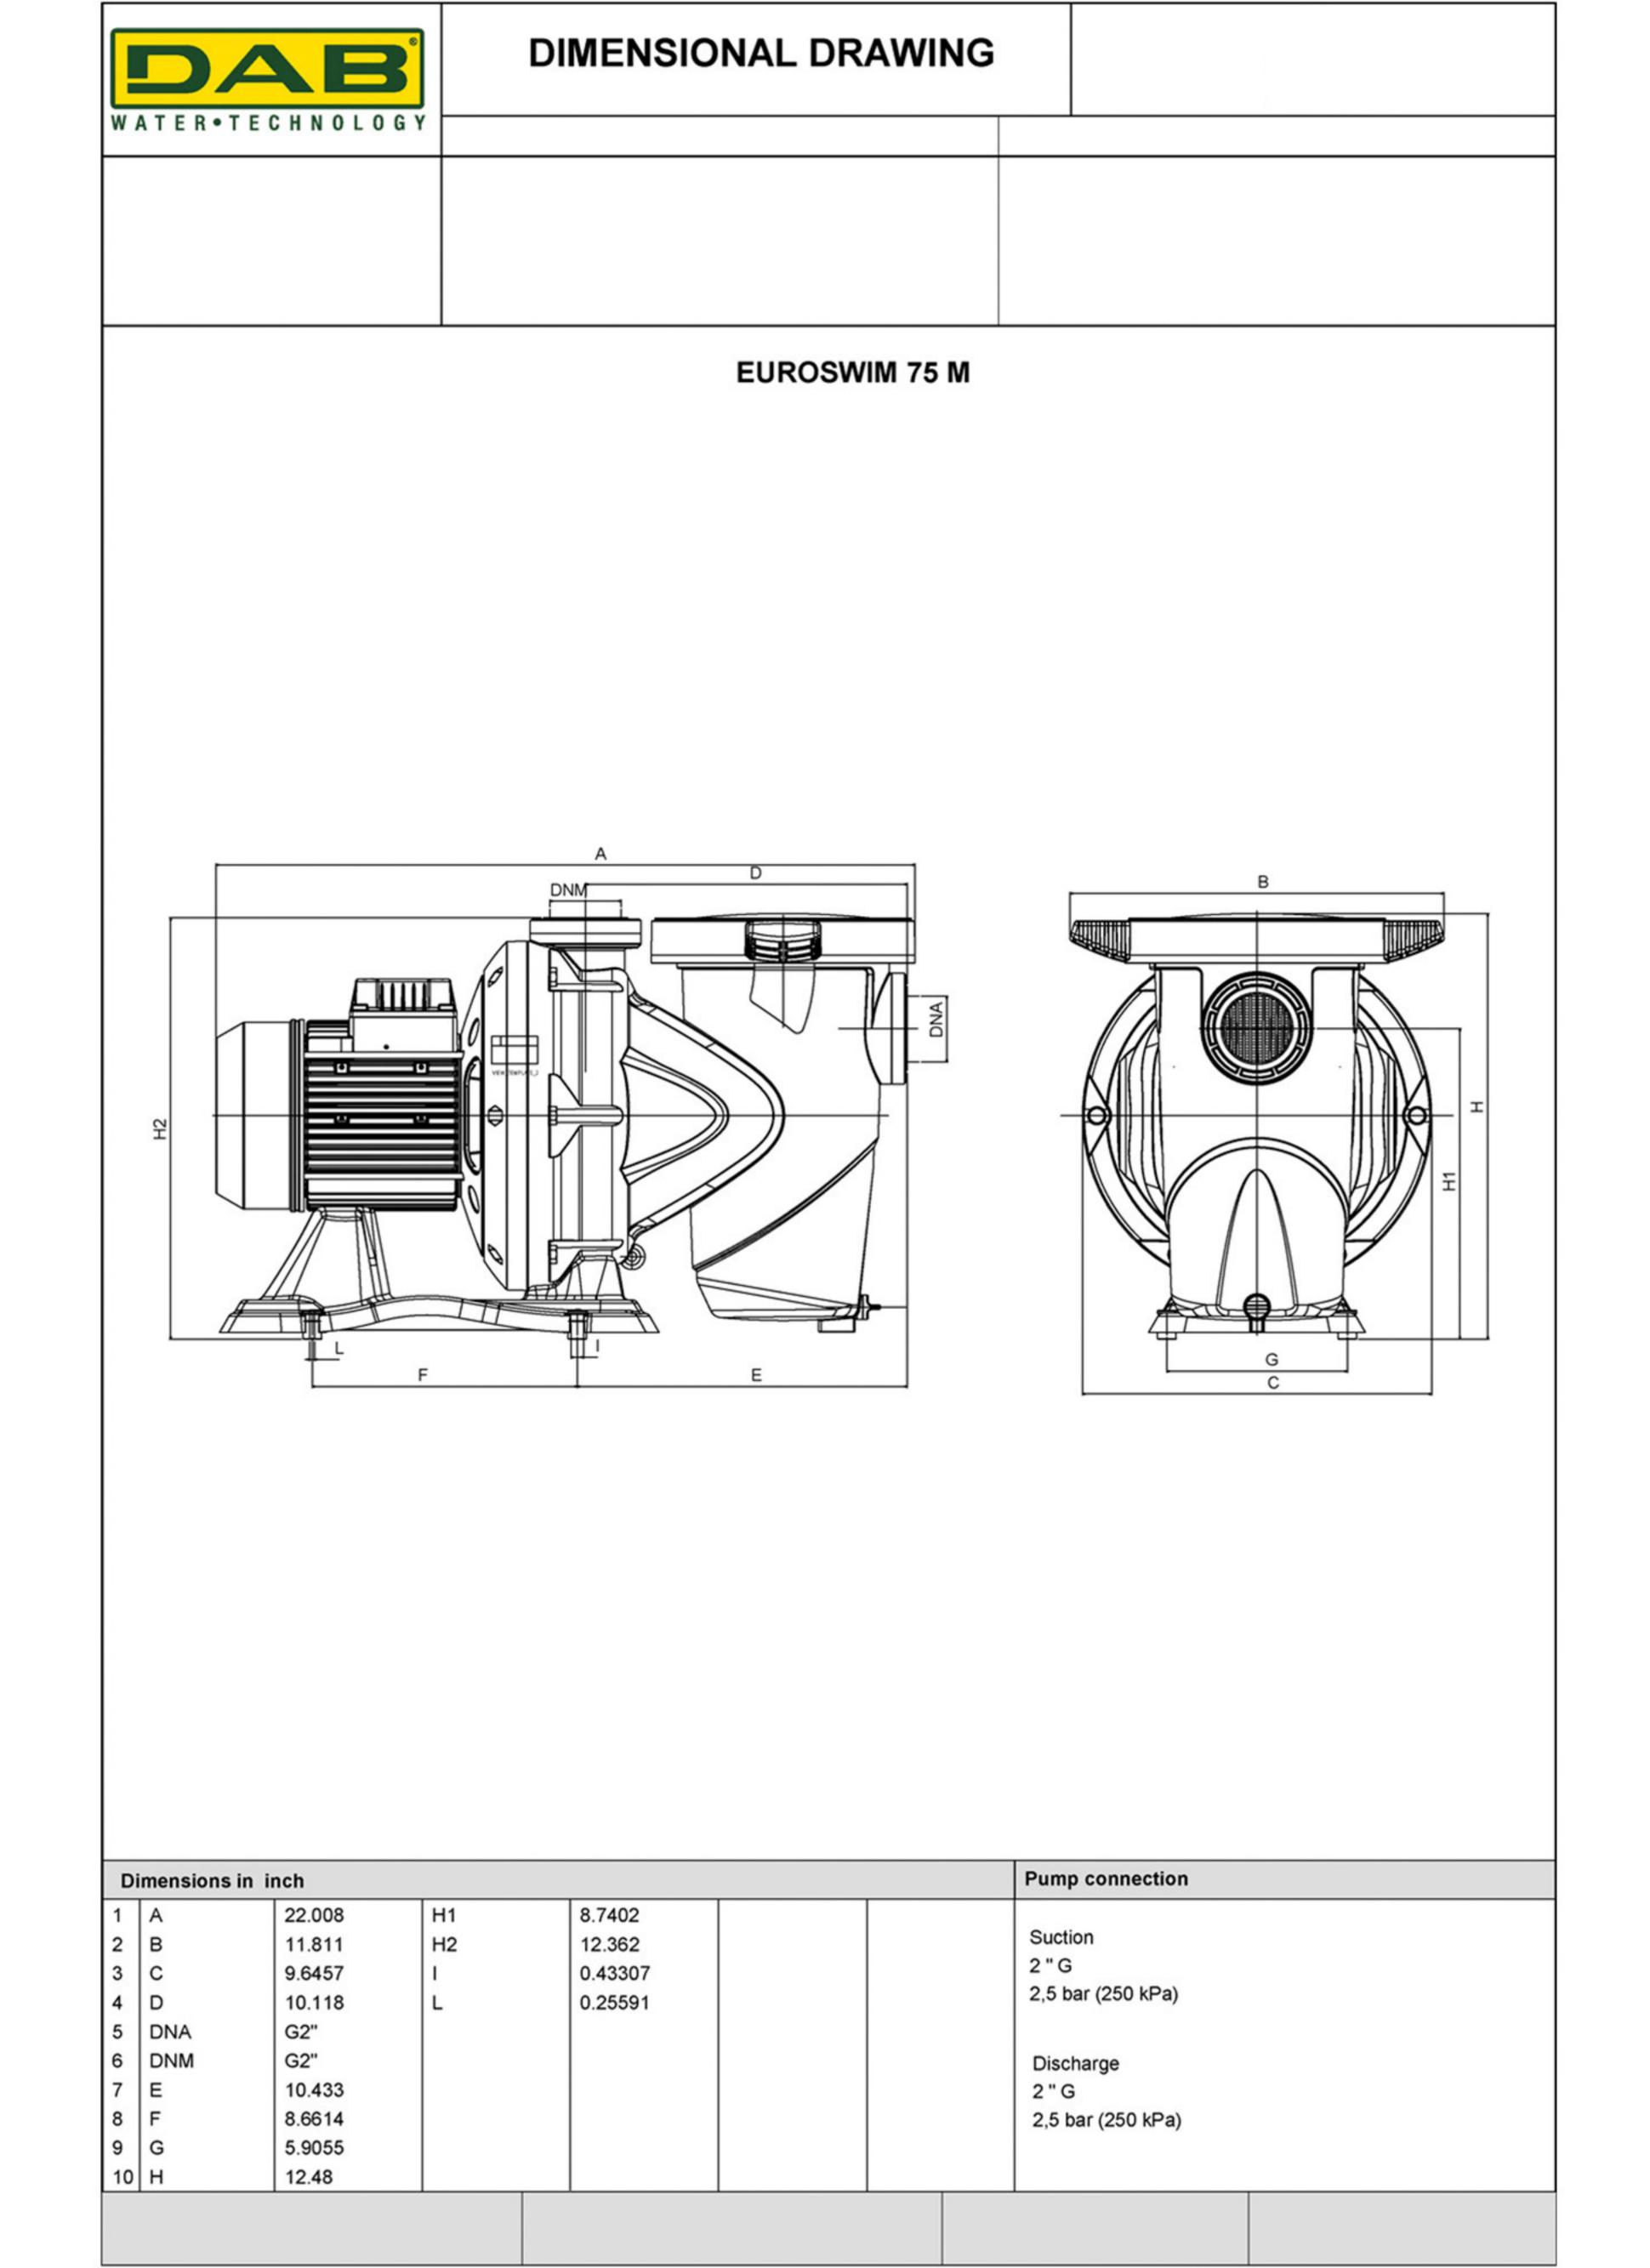

| Fluid Temperature :         | 68 °F                        |       |               |           |       |             |
|-----------------------------|------------------------------|-------|---------------|-----------|-------|-------------|
| Density :                   | 62.322 lb/ft <sup>3</sup>    |       | 0 20          | 40        | 60 80 | [US g.p.m.] |
| Kinematic viscosity :       | 1.0818E-5 ft <sup>2</sup> /s |       |               |           |       |             |
| Vapor pressure :            | 2.34 kPa                     |       |               |           |       |             |
| Hydraulic data (duty point) |                              |       | ]             | A         |       |             |
| Flow :                      |                              |       |               |           |       |             |
| Head :                      |                              |       |               |           |       |             |
| Materials                   |                              |       |               |           |       |             |
| Pump body                   | Reinforced technopolymer     |       |               |           |       |             |
| Impeller                    | Reinforced technopolymer     |       |               |           |       |             |
| Diffuser                    | Reinforced technopolymer     |       |               |           |       |             |
| Filter                      | Technopolymer                |       |               |           |       |             |
| Mechanical seal             | Carbon/Alumina/NBR/AISI316   |       |               |           |       |             |
| Filter cover                | Polycarbonate                |       |               |           |       |             |
| O-ring                      | NBR                          |       |               |           |       |             |
| Motor data                  |                              |       | Weight :      | 26.675 lb |       |             |
| Motor brand :               | DAB                          |       | Dimensions in | inch      |       |             |
| Nominal power P2 :          | 0.67051 hp                   |       | A             | 22.008    | H1    | 8.7402      |
| Rated speed :               | 3400 rpm                     |       | В             | 11.811    | H2    | 12.362      |
|                             |                              | 60 H- | С             | 9.6457    | 1     | 0.43307     |
| Rated voltage :             | 1~ 208-230 V                 | 60 Hz | D             | 10.118    | L     | 0.25591     |
| Nominal current :           | 6.2 A                        |       | DNA           | G2"       |       |             |