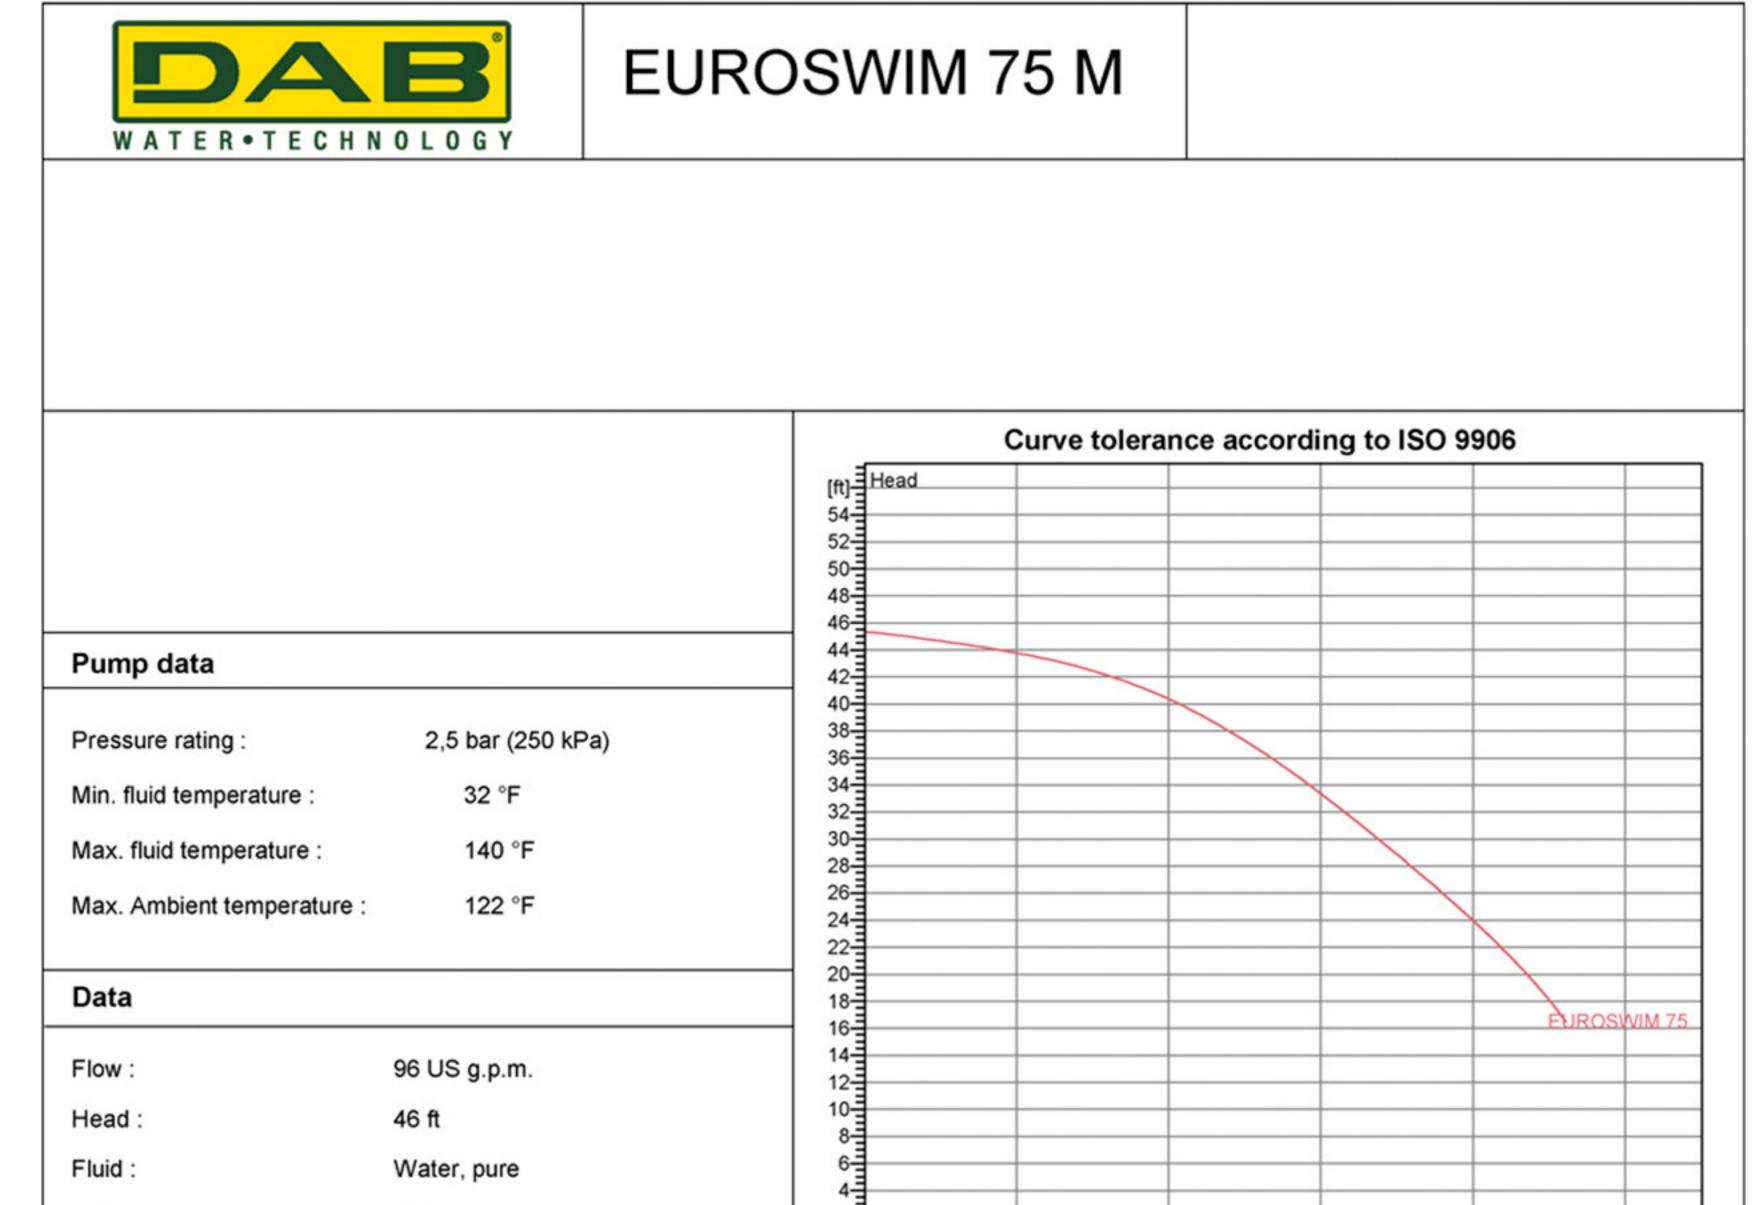

| Fluid Temperature :         | 68 °F                        |       |               |           |       |             |
|-----------------------------|------------------------------|-------|---------------|-----------|-------|-------------|
| Density :                   | 62.322 lb/ft <sup>3</sup>    |       | 0 20          | 40        | 60 80 | [US g.p.m.] |
| Kinematic viscosity :       | 1.0818E-5 ft <sup>2</sup> /s |       |               |           |       |             |
| Vapor pressure :            | 2.34 kPa                     |       |               |           |       |             |
| Hydraulic data (duty point) |                              |       | ]             | A         |       |             |
| Flow :                      |                              |       |               |           |       |             |
| Head :                      |                              |       |               |           |       |             |
| Materials                   |                              |       |               |           |       |             |
| Pump body                   | Reinforced technopolymer     |       |               |           |       |             |
| Impeller                    | Reinforced technopolymer     |       |               |           |       |             |
| Diffuser                    | Reinforced technopolymer     |       |               |           |       |             |
| Filter                      | Technopolymer                |       |               |           |       |             |
| Mechanical seal             | Carbon/Alumina/NBR/AISI316   |       |               |           |       |             |
| Filter cover                | Polycarbonate                |       |               |           |       |             |
| O-ring                      | NBR                          |       |               |           |       |             |
| Motor data                  |                              |       | Weight :      | 26.675 lb |       |             |
| Motor brand :               | DAB                          |       | Dimensions in | inch      |       |             |
| Nominal power P2 :          | 0.67051 hp                   |       | A             | 22.008    | H1    | 8.7402      |
| Rated speed :               | 3400 rpm                     |       | В             | 11.811    | H2    | 12.362      |
|                             |                              | 60 H- | С             | 9.6457    | 1     | 0.43307     |
| Rated voltage :             | 1~ 208-230 V                 | 60 Hz | D             | 10.118    | L     | 0.25591     |
| Nominal current :           | 6.2 A                        |       | DNA           | G2"       |       |             |