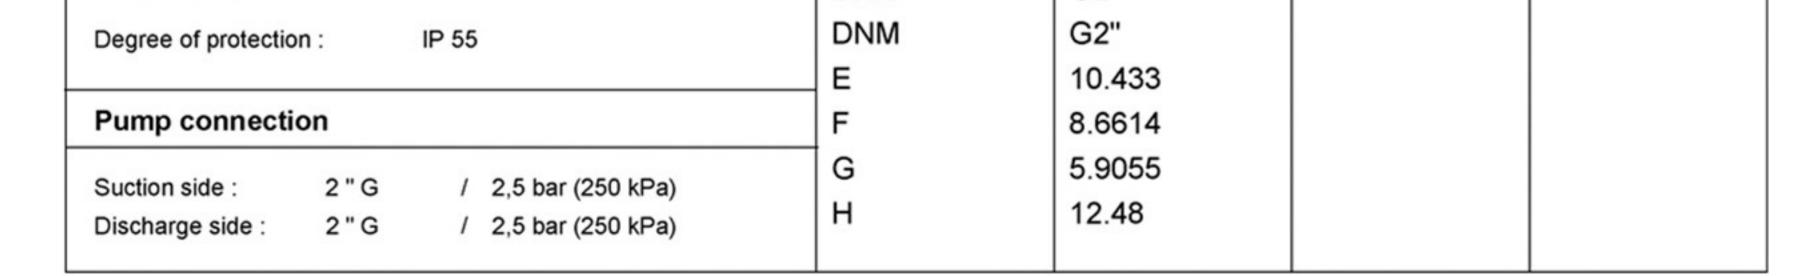

| Fluid Temperature :         | 68 °F                        |       |               |           |       |             |
|-----------------------------|------------------------------|-------|---------------|-----------|-------|-------------|
| Density :                   | 62.322 lb/ft <sup>3</sup>    |       | 0 20          | 40        | 60 80 | [US g.p.m.] |
| Kinematic viscosity :       | 1.0818E-5 ft <sup>2</sup> /s |       |               |           |       |             |
| Vapor pressure :            | 2.34 kPa                     |       |               |           |       |             |
| Hydraulic data (duty point) |                              |       | ]             | A         |       |             |
| Flow :                      |                              |       |               |           |       |             |
| Head :                      |                              |       |               |           |       |             |
| Materials                   |                              |       |               |           |       |             |
| Pump body                   | Reinforced technopolymer     |       |               |           |       |             |
| Impeller                    | Reinforced technopolymer     |       |               |           |       |             |
| Diffuser                    | Reinforced technopolymer     |       |               |           |       |             |
| Filter                      | Technopolymer                |       |               |           |       |             |
| Mechanical seal             | Carbon/Alumina/NBR/AISI316   |       |               |           |       |             |
| Filter cover                | Polycarbonate                |       |               |           |       |             |
| O-ring                      | NBR                          |       |               |           |       |             |
| Motor data                  |                              |       | Weight :      | 26.675 lb |       |             |
| Motor brand :               | DAB                          |       | Dimensions in | inch      |       |             |
| Nominal power P2 :          | 0.67051 hp                   |       | A             | 22.008    | H1    | 8.7402      |
| Rated speed :               | 3400 rpm                     |       | В             | 11.811    | H2    | 12.362      |
|                             |                              | 60 H- | С             | 9.6457    | 1     | 0.43307     |
| Rated voltage :             | 1~ 208-230 V                 | 60 Hz | D             | 10.118    | L     | 0.25591     |
| Nominal current :           | 6.2 A                        |       | DNA           | G2"       |       |             |